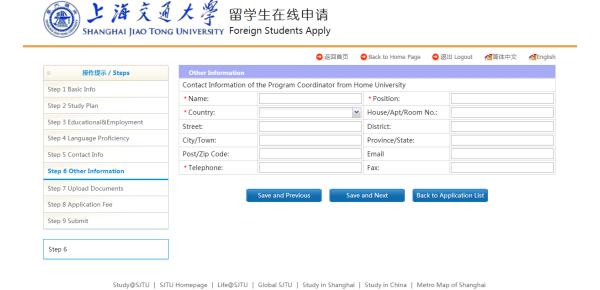

In **Step 6 Other Information**, please fill the contact information of the summer school/exchange program coordinator of your home university. If you don't have a program coordinator, please fill the contact information of your advisor.