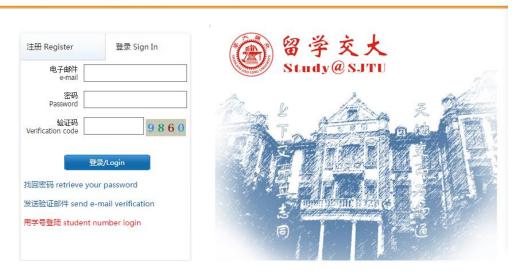

## 2019 SJTU Graduate Summer School Online Application Guide

• Login in <a href="mailto:apply.sjtu.edu.cn">apply.sjtu.edu.cn</a>; if not registered yet, please register an account first.

Select New Application on the next page